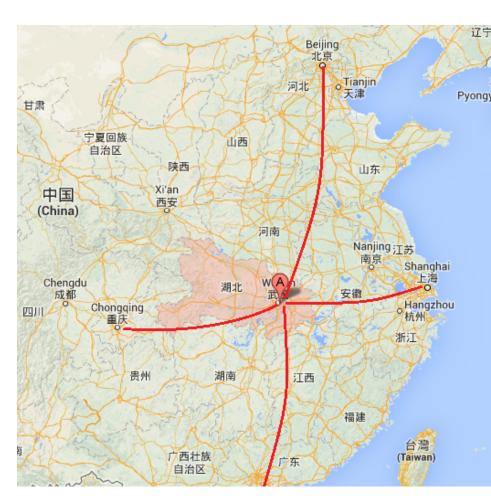

#### Capital of Hubei Province

- 8498km²
- 10,5 Mio Habitants
- O GDP: 91,34 Billion USD, growth 12,5%
- Automobile (DongFeng Group, partner of PSA, Nissan, Renault, KIA etc...); Steel; Materials;
   Optoelectronics; TIC

#### Hubei Province:

- 185.900Km², half of Germany
- 57,24 Mio Habitants
- O GDP 264,78 Billion USD
- O Automobile; Steel; Petrochemical; Agri-food; TIC

#### Logistical Hub Multimodal

- YangTze River, Wuhan Hinterland Port
- Advantaged location
- Government policy for inner China development