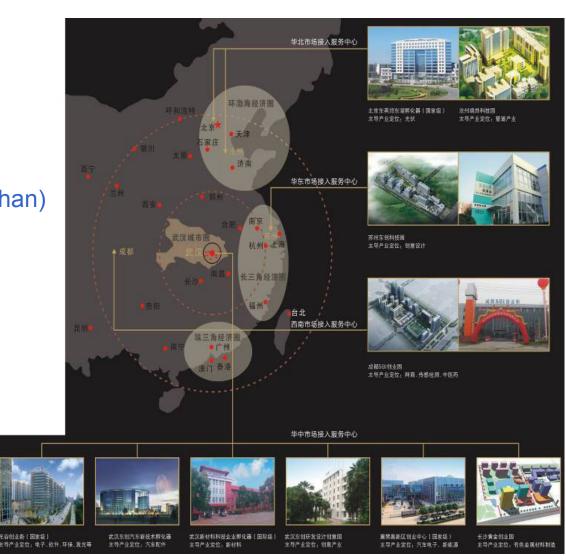

# Wuhan East Lake Innovation Center Wuhan International Business Incubator - WHIBI

- The first technology incubator in China founded in 1987
- 1153 enterprises incubated (Wuhan)
- 412 enterprises in Incubation Process (Wuhan)
- 70,000 Job created (Wuhan)
- Major sectors:
  - ICT 40%
  - Optoelectronics 25%
  - Biomedical 10%
  - New Materials 9%
- A network of 9 incubators in China