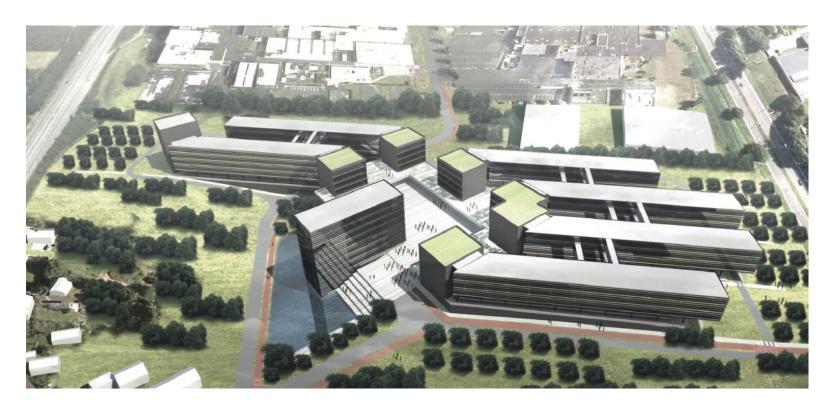

### **CBTC – China Belgium Technology Center**

- First Chinese Technological Incubator in Europe also accessible for Belgian companies attending to develop Chinese market
- Located in Louvain-la-Neuve, scientific park
- Promoted by JuXing International Technology Investment Group

- Incubator for Chinese and Belgian companies
- Full serviced business center
- EU-China Technology Exchange Hub
- Gateway for Belgian companies attending to develop Chinese market
- One-stop service for Chinese companies willing to develop EU market and/or R&D projects in EU