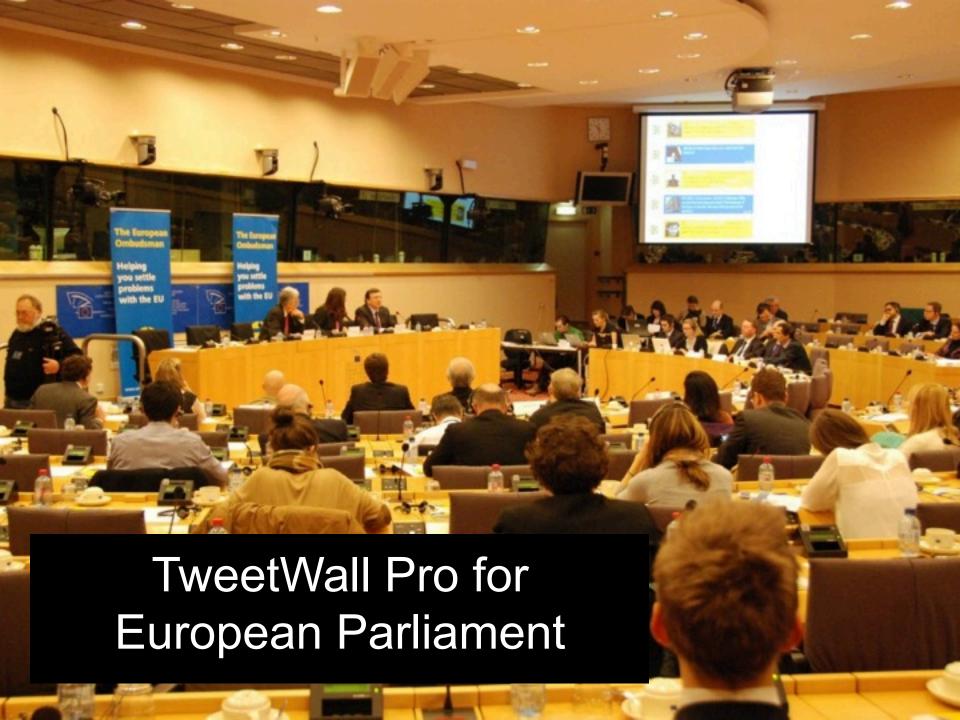

## How?

R

Ninou0o03 @ Ninou0o03 🔰 le 7 novembre à 7:15

RT @MarieLaureC: He did it! Four more years for Obama!! et une matinale de plus pour Bruce Toussaint live from NYC... #E1Matin

Powered by Tweetxall Pro-