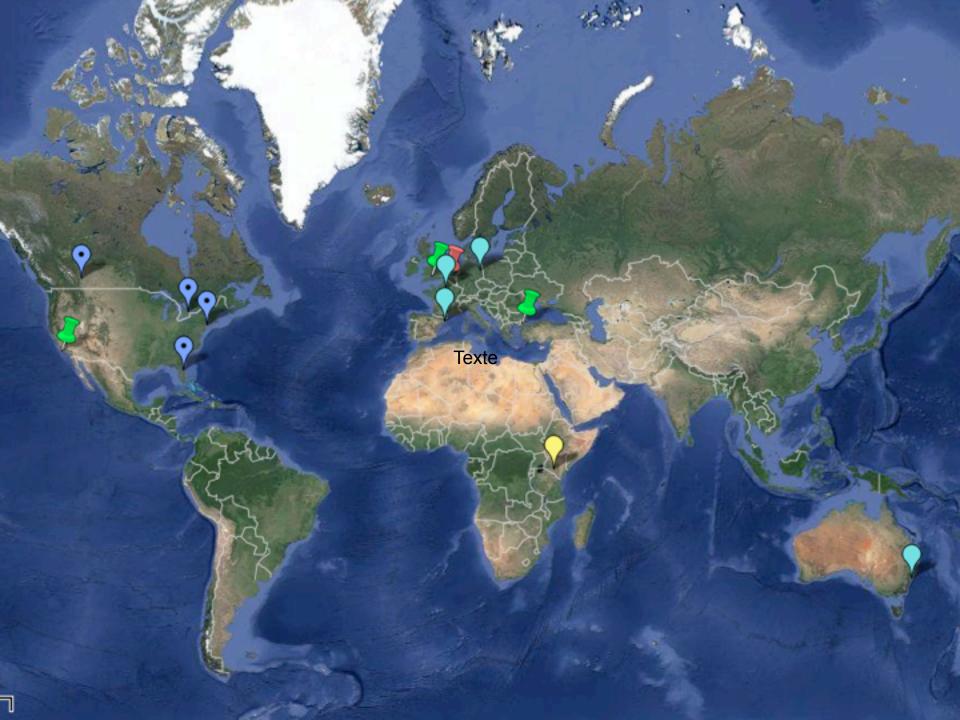

#### Born Global?

#### Born Global?

#customers
Turnover

Others
11%
USA+CA
35%

FR
8%

GB 24% BE

20%

GB

17%