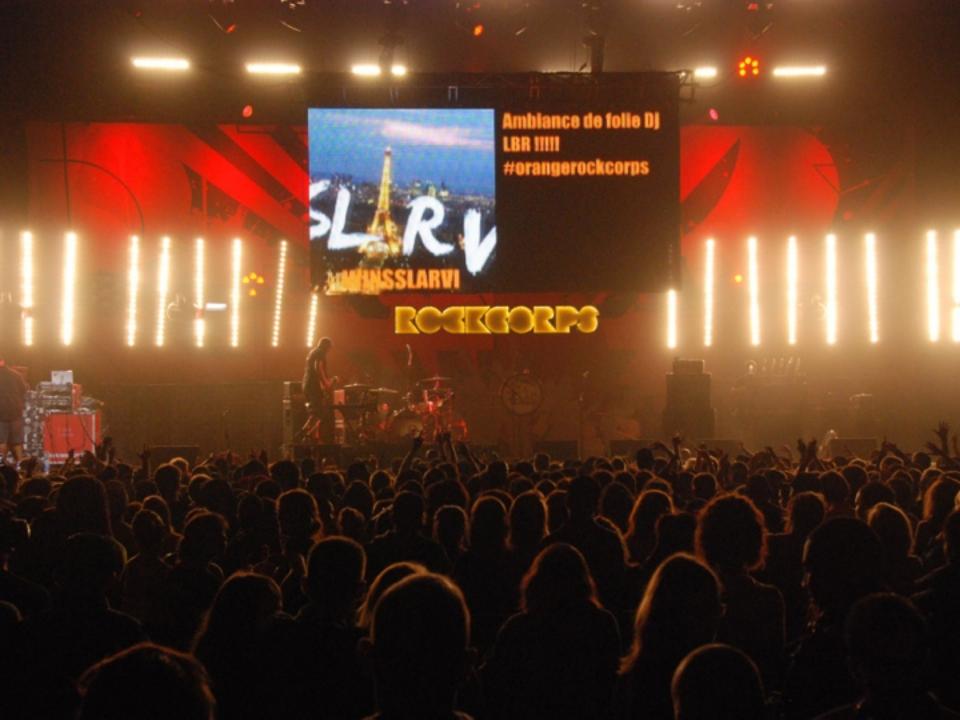

#### **BUZZ & INTERACTIONS FOR #EVENT**

# Conferences # Concerts #TV Shows # Trade Fairs # Sport events # International Conventions # Networking Events

# How to promote events?

#### The Word of Mouth

...on Social Networks

## How?

R

Ninou0o03 @ Ninou0o03 🔰 le 7 novembre à 7:15

RT @MarieLaureC: He did it! Four more years for Obama!! et une matinale de plus pour Bruce Toussaint live from NYC... #E1Matin

Powered by Tweetxall Pro-