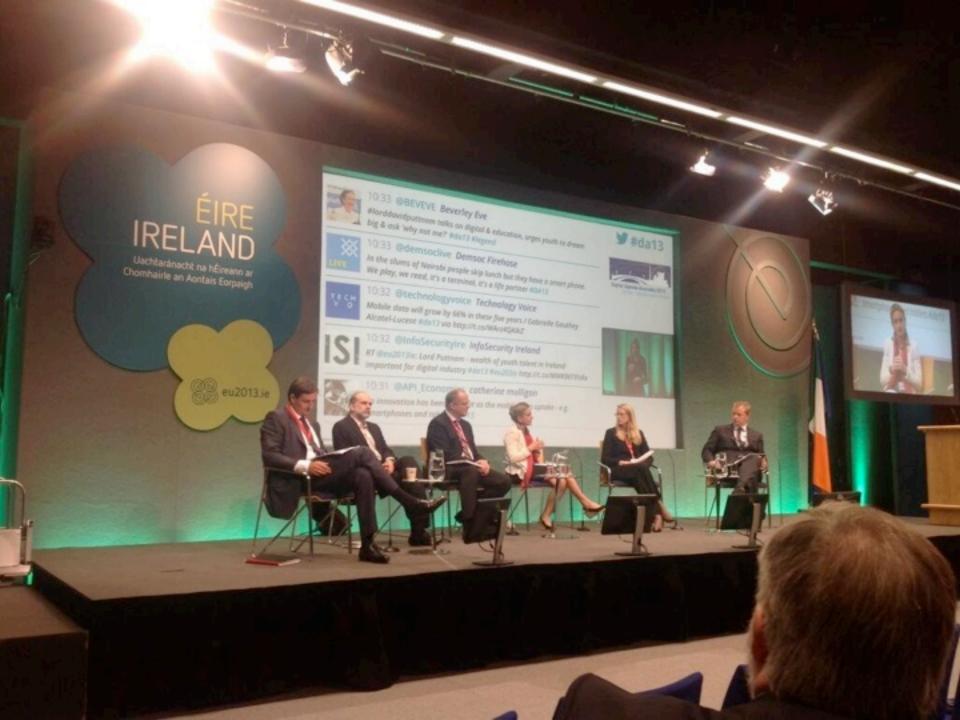

## How?

R

Ninou0o03 @ Ninou0o03 🔰 le 7 novembre à 7:15

RT @MarieLaureC: He did it! Four more years for Obama!! et une matinale de plus pour Bruce Toussaint live from NYC... #E1Matin

Powered by Tweetxall Pro-