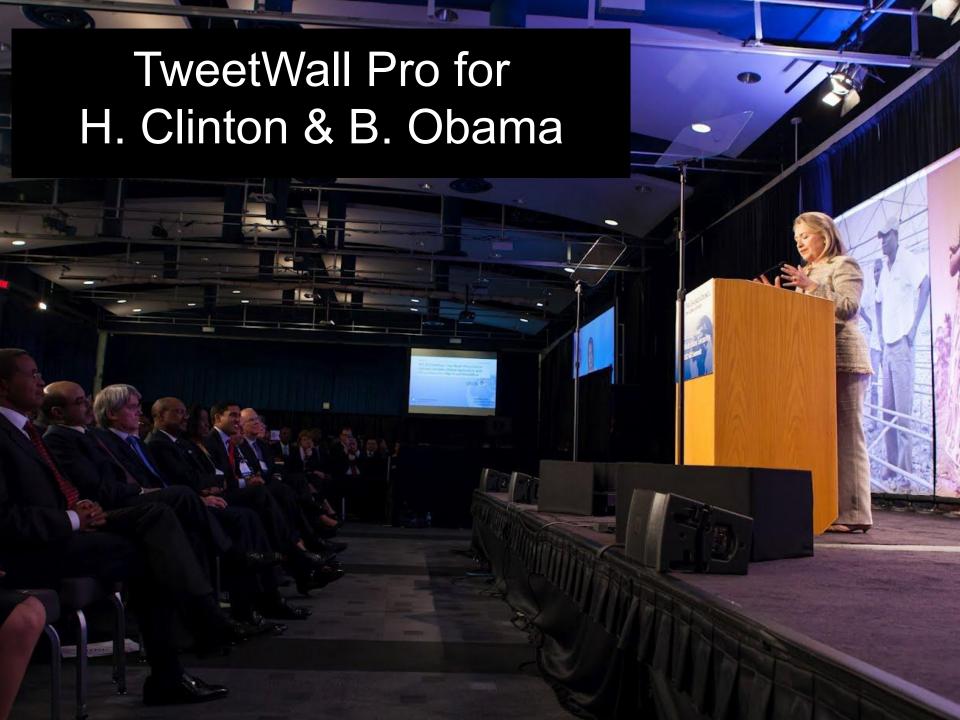

## How?

R

Ninou0o03 @ Ninou0o03 🔰 le 7 novembre à 7:15

RT @MarieLaureC: He did it! Four more years for Obama!! et une matinale de plus pour Bruce Toussaint live from NYC... #E1Matin

Powered by Tweetxall Pro-